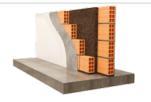

# **APPLICATIONS** INTERNAL PARTITIONS

INTERNAL PARTITIONS WITH INSULATION LINED ON BOTH SIDES

METAL STUD OVER MASONRY WALL WITH INSULATION

FILLING THE INTERNAL DOUBLE WALLS WITH EXPANDED CORK GRANULES

DOUBLE WALL WITH INSULATION FULLY FILLING THE CAVITY