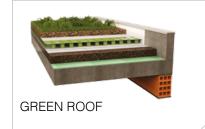

# APPLICATIONS ROOFS

PITCHED ROOF WITH CORRUGATED ROOFING SYSTEM

PITCHED ROOF WITH ROOF MEMBRANE

PITCHED ROOF WITH RIGID INSULATION OVER SLAB

PITCHED ROOF WITH LOOSE FILL INSULATION BETWEEN JOISTS