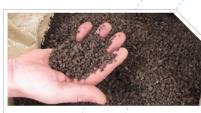

a wood finish or plasterboard.

EXPANDED CORK GRANULES Solution of lightweight filling with acoustic insulation properties for use in screeds, flooring and interior cavity walls

CORKOCO Solution that uses two natural products with unique characteristics, cork and coconut, ensuring high performance acoustic insulation. It is especially suited for application in ceilings, walls and floors.