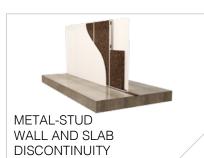

# **APPLICATIONS** INTERNAL PARTITIONS

INTERNAL PARTITIONS WITH INSULATION LINED ON BOTH SIDES

METAL STUD OVER MASONRY WALL WITH INSULATION

FILLING THE INTERNAL DOUBLE WALLS WITH EXPANDED CORK GRANULES

DOUBLE WALL WITH INSULATION FULLY FILLING THE CAVITY

METAL STUD PARTITION WALL WITH INSULATION

WALL AND SLAB