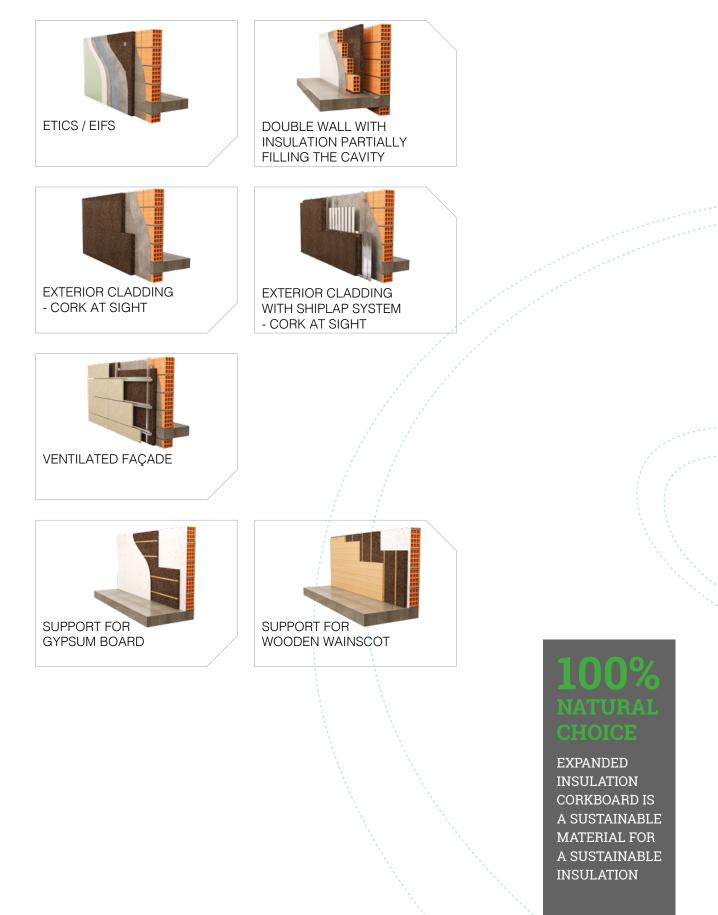

istics, cork and coconut, ensuring high performance acoustic insulation. It is especially suited for application in ceilings, walls and floors.



Natural solution of the family of the hard fibers with unmatched stiffness and hardness. It is a versatile product given its strength durability and resilience that ensures high performance in sound insulation.



AMORIM ISOLAMENTOS S.A.

Rua da Corticeira 66 4535-173 Mozelos Portugal Ph: +351 22 741 91 00 Fax: +351 22 741 91 01 geral.aisol@amorim.com www.amorimisolamentos.com

# APPLICATIONS ROOFS



PITCHED ROOF WITH CORRUGATED ROOFING SYSTEM



PITCHED ROOF WITH ROOF MEMBRANE



PITCHED ROOF WITH RIGID INSULATION OVER SLAB



PITCHED ROOF WITH LOOSE FILL INSULATION BETWEEN JOISTS







### 100% NATURAL CHOICE

# APPLICATIONS EXTERNAL WALLS



# **APPLICATIONS** INTERNAL PARTITIONS



INTERNAL PARTITIONS WITH INSULATION LINED ON BOTH SIDES



METAL STUD OVER MASONRY WALL WITH INSULATION



FILLING THE INTERNAL DOUBLE WALLS WITH EXPANDED CORK GRANULES







DOUBLE WALL WITH INSULATION FULLY FILLING THE CAVITY



METAL STUD PARTITION WALL WITH INSULATION





WALL AND SLAB

### 100% NATURAL CHOICE

# APPLICATIONS SLAB AND FLOORS



# APPLICATIONS CEILINGS





ACOUSTIC FALSE CEILING



RUSTIC DECORATIVE CEILING

### 100% NATURAL CHOICE

# APPLICATIONS OTHER APPLICATIONS



**EXPANSION JOINTS** 



HVAC VIBRATION CONTROL





HEAVY MACHINERY VIBRATION CONTROL



DECOUPLING LAYER FOR WINDOW FRAMES AND CORE

### 100% NATURAL CHOICE

#### AMORIM ISOLAMENTOS S.A.

Rua da Corticeira 66 4535-173 Mozelos Portugal Ph: +351 22 741 91 00