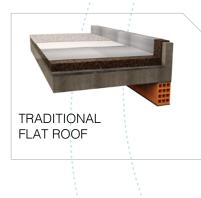

# APPLICATIONS ROOFS

PITCHED ROOF WITH CORRUGATED ROOFING SYSTEM

PITCHED ROOF WITH ROOF MEMBRANE

PITCHED ROOF WITH RIGID INSULATION OVER SLAB

PITCHED ROOF WITH LOOSE FILL INSULATION BETWEEN JOISTS