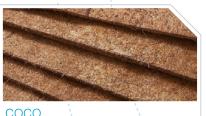

a wood finish or plasterboard.

EXPANDED CORK GRANULES Solution of lightweight filling with acoustic insulation properties for use in screeds, flooring and interior cavity walls

CORKOCO Solution that uses two natural products with unique characteristics, cork and coconut, ensuring high performance acoustic insulation. It is especially suited for application in ceilings, walls and floors.