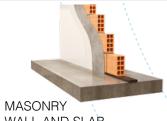

# APPLICATIONS EXTERNAL WALLS

# **APPLICATIONS** INTERNAL PARTITIONS

INTERNAL PARTITIONS WITH INSULATION LINED ON BOTH SIDES

METAL STUD OVER MASONRY WALL WITH INSULATION

FILLING THE INTERNAL DOUBLE WALLS WITH EXPANDED CORK GRANULES

DOUBLE WALL WITH INSULATION FULLY FILLING THE CAVITY

METAL STUD PARTITION WALL WITH INSULATION

WALL AND SLAB