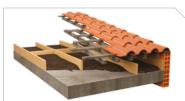

# APPLICATIONS ROOFS

PITCHED ROOF WITH CORRUGATED ROOFING SYSTEM

PITCHED ROOF WITH ROOF MEMBRANE

PITCHED ROOF WITH RIGID INSULATION OVER SLAB

PITCHED ROOF WITH LOOSE FILL INSULATION BETWEEN JOISTS